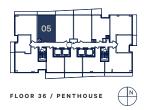

INTERIOR: 628 ft<sup>2</sup>

EXTERIOR: 79 ft<sup>2</sup>

TOTAL: 707 ft<sup>2</sup>

2 BED · 2 BATH

INTERIOR: 628 ft<sup>2</sup>

EXTERIOR: 95 ft<sup>2</sup>

TOTAL: 723 ft<sup>2</sup>

2 BED · 2 BATH