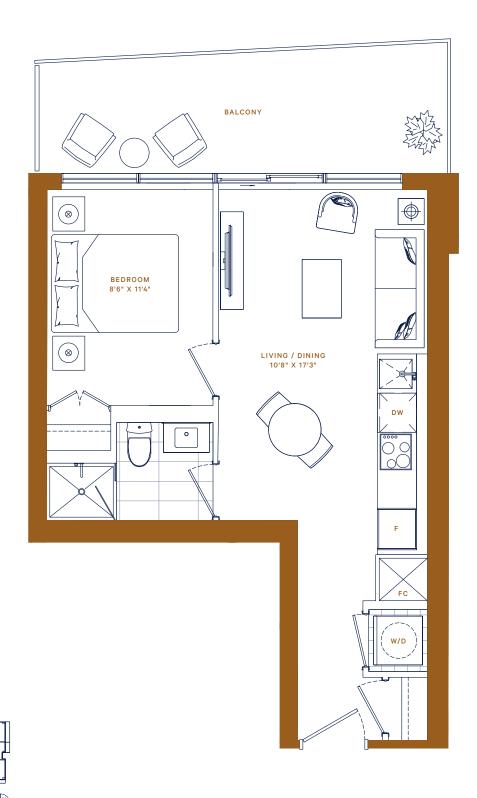

TOTAL: 402 ft<sup>2</sup>

PH · 13 1 BED

INTERIOR: 472 ft<sup>2</sup> EXTERIOR: 105 ft<sup>2</sup>

TOTAL: 577 ft<sup>2</sup>

FLOOR 36 / PENTHOUSE

**PH · 01** 1 BED

INTERIOR: 493 ft<sup>2</sup> EXTERIOR: 132 ft<sup>2</sup>

TOTAL: 625 ft<sup>2</sup>