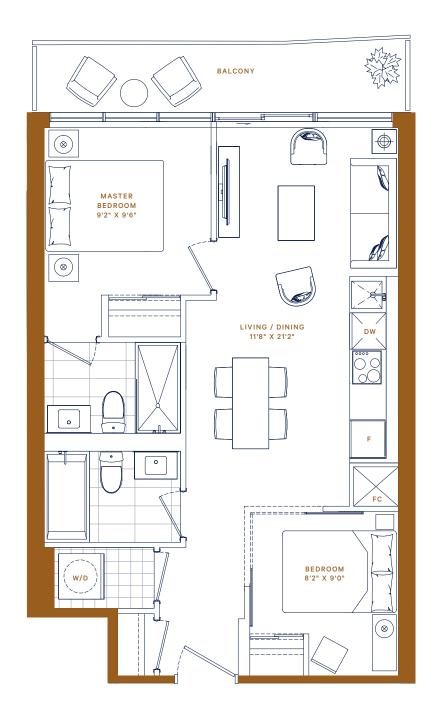

### **PH** · 12 1 BED

INTERIOR: 538 ft<sup>2</sup> EXTERIOR: 102 ft<sup>2</sup>

TOTAL: 640 ft<sup>2</sup>

1BED + DEN

INTERIOR: 554 ft<sup>2</sup> EXTERIOR: 72 ft<sup>2</sup>

TOTAL: 626 ft<sup>2</sup>

2 BED · 2 BATH