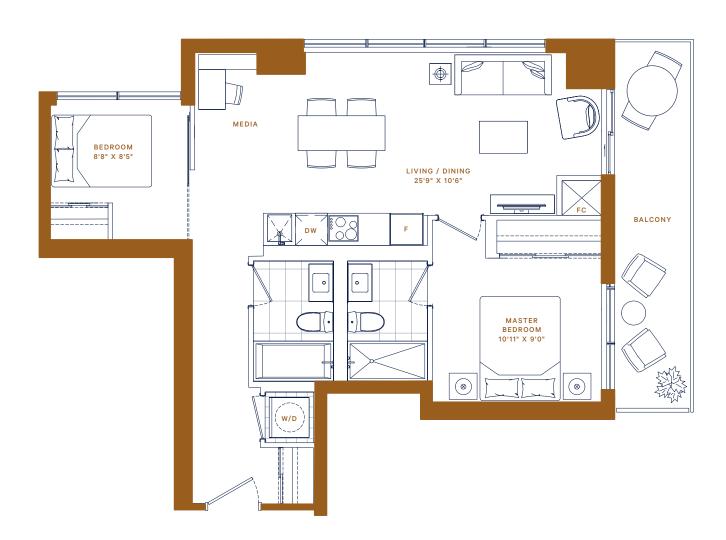

INTERIOR: 649 ft<sup>2</sup>

EXTERIOR: 109 ft<sup>2</sup>

TOTAL: 758 ft<sup>2</sup>

2 BED + MEDIA · 2 BATH

INTERIOR: 770 ft<sup>2</sup> EXTERIOR: 109 ft<sup>2</sup> TOTAL: 879 ft<sup>2</sup>