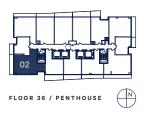

INTERIOR: 649 ft<sup>2</sup>

EXTERIOR: 109 ft<sup>2</sup>

TOTAL: 758 ft<sup>2</sup>

2 BED + MEDIA · 2 BATH

INTERIOR: 770 ft<sup>2</sup> EXTERIOR: 109 ft<sup>2</sup> TOTAL: 879 ft<sup>2</sup>