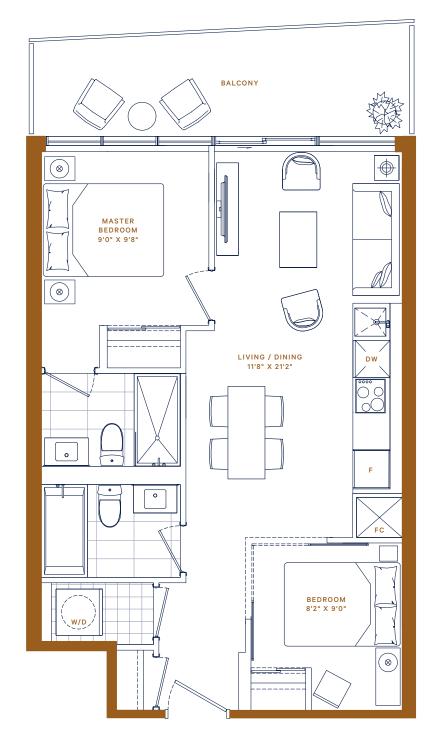

INTERIOR: 628 ft<sup>2</sup>

EXTERIOR: 116 ft<sup>2</sup>

TOTAL: 744 ft<sup>2</sup>

2 BED · 2 BATH

INTERIOR: 649 ft<sup>2</sup>

EXTERIOR: 96 ft<sup>2</sup>

TOTAL: 745 ft<sup>2</sup>

2 BED · 2 BATH

INTERIOR: 649 ft<sup>2</sup>

EXTERIOR: 109 ft<sup>2</sup>

TOTAL: 758 ft<sup>2</sup>

2 BED + MEDIA · 2 BATH

INTERIOR: 770 ft<sup>2</sup> EXTERIOR: 109 ft<sup>2</sup> TOTAL: 879 ft<sup>2</sup>