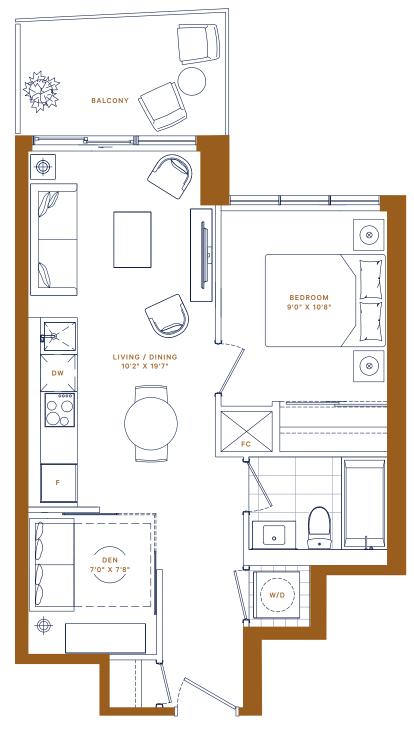

### **PH** · 12 1 BED

INTERIOR: 538 ft<sup>2</sup> EXTERIOR: 102 ft<sup>2</sup>

TOTAL: 640 ft<sup>2</sup>

1BED + DEN

INTERIOR: 554 ft<sup>2</sup> EXTERIOR: 72 ft<sup>2</sup>

TOTAL: 626 ft<sup>2</sup>

2 BED · 2 BATH