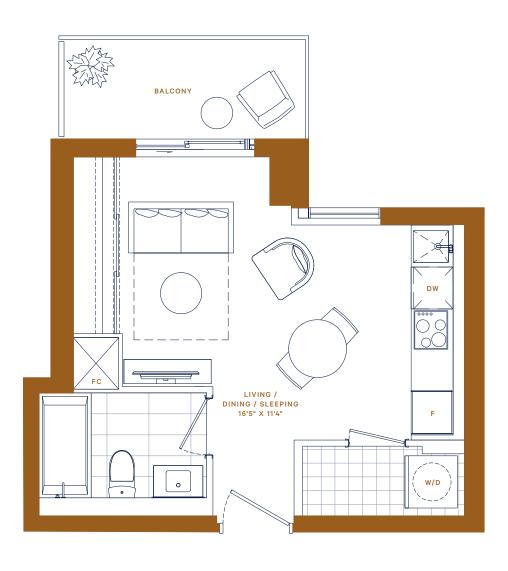

**PH** · 10 **STUDIO** 

INTERIOR: 345 ft<sup>2</sup> EXTERIOR: 55 ft<sup>2</sup> TOTAL: 400 ft<sup>2</sup>

BALCONY DW LIVING / DINING / SLEEPING 17'0" X 11'4"

W/D

0

PH·03 STUDIO

INTERIOR: 347 ft<sup>2</sup> EXTERIOR: 55 ft<sup>2</sup>