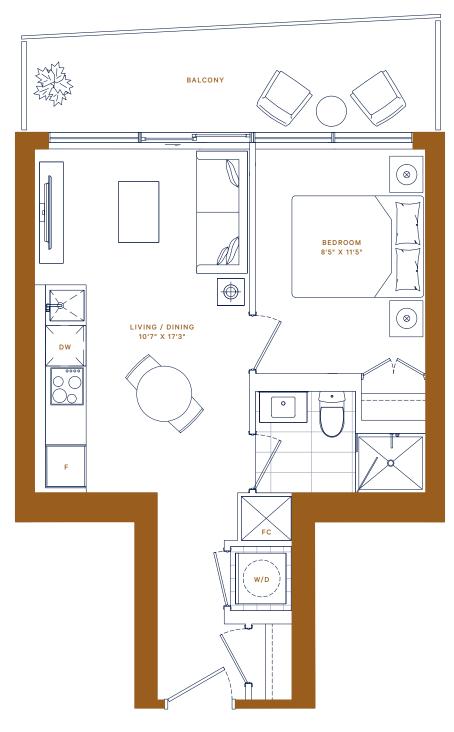

### **PH** · 12 1 BED

INTERIOR: 538 ft<sup>2</sup> EXTERIOR: 102 ft<sup>2</sup>

TOTAL: 640 ft<sup>2</sup>

1BED + DEN

INTERIOR: 554 ft<sup>2</sup> EXTERIOR: 72 ft<sup>2</sup>

TOTAL: 626 ft<sup>2</sup>

2 BED · 2 BATH