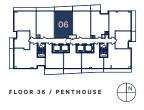

INTERIOR: 628 ft<sup>2</sup>

EXTERIOR: 116 ft<sup>2</sup>

TOTAL: 744 ft<sup>2</sup>

2 BED · 2 BATH

INTERIOR: 649 ft<sup>2</sup>

EXTERIOR: 96 ft<sup>2</sup>

TOTAL: 745 ft<sup>2</sup>

2 BED · 2 BATH

INTERIOR: 649 ft<sup>2</sup>

EXTERIOR: 109 ft<sup>2</sup>

TOTAL: 758 ft<sup>2</sup>

2 BED + MEDIA · 2 BATH

INTERIOR: 770 ft<sup>2</sup> EXTERIOR: 109 ft<sup>2</sup> TOTAL: 879 ft<sup>2</sup>