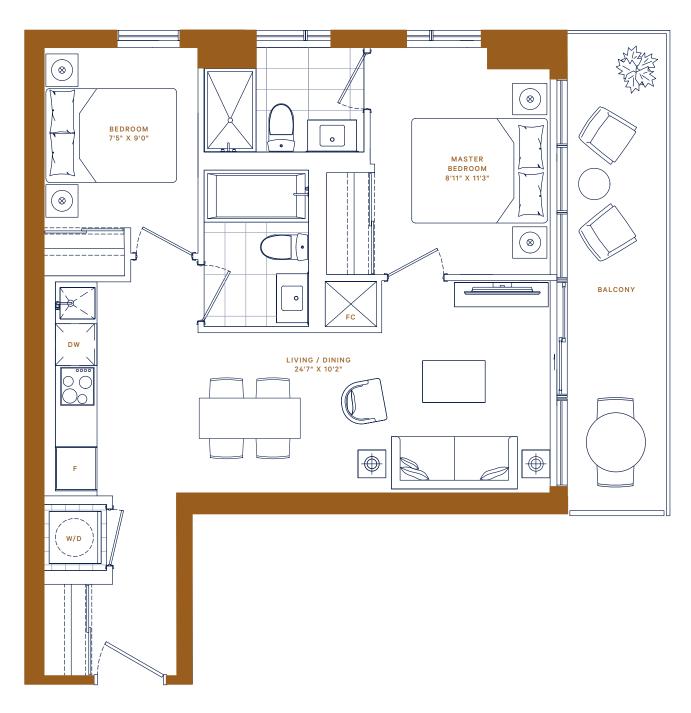

### **PH** · 12 1 BED

INTERIOR: 538 ft<sup>2</sup> EXTERIOR: 102 ft<sup>2</sup>

TOTAL: 640 ft<sup>2</sup>

1BED + DEN

INTERIOR: 554 ft<sup>2</sup> EXTERIOR: 72 ft<sup>2</sup>

TOTAL: 626 ft<sup>2</sup>

2 BED · 2 BATH