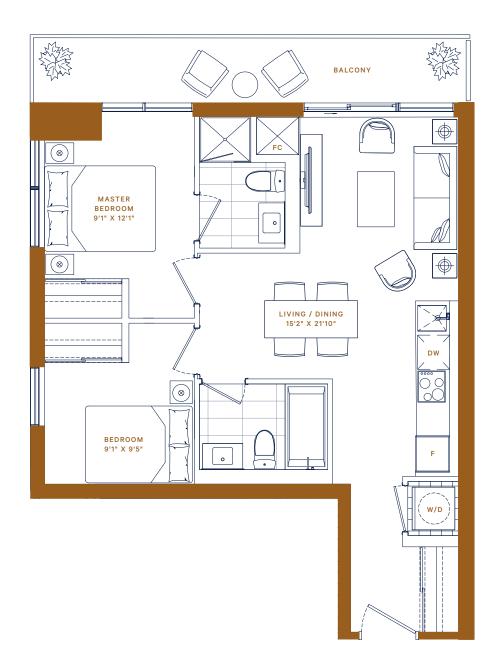

INTERIOR: 628 ft<sup>2</sup>

EXTERIOR: 79 ft<sup>2</sup>

TOTAL: 707 ft<sup>2</sup>

2 BED · 2 BATH

INTERIOR: 628 ft<sup>2</sup>

EXTERIOR: 95 ft<sup>2</sup>

TOTAL: 723 ft<sup>2</sup>

2 BED · 2 BATH

INTERIOR: 628 ft<sup>2</sup>

EXTERIOR: 116 ft<sup>2</sup>

TOTAL: 744 ft<sup>2</sup>

2 BED · 2 BATH

INTERIOR: 649 ft<sup>2</sup>

EXTERIOR: 96 ft<sup>2</sup>

TOTAL: 745 ft<sup>2</sup>

2 BED · 2 BATH