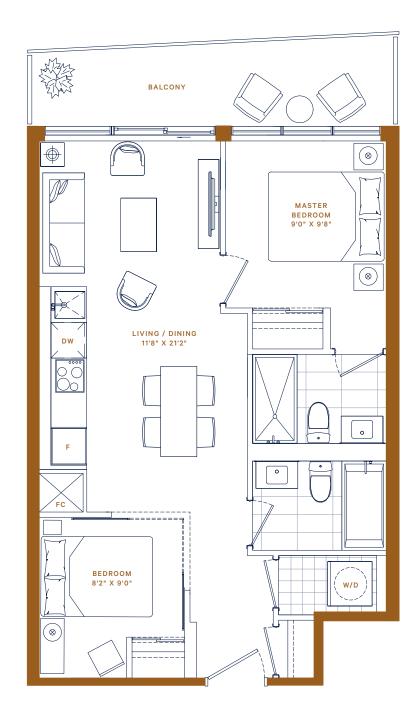

INTERIOR: 628 ft<sup>2</sup>

EXTERIOR: 79 ft<sup>2</sup>

TOTAL: 707 ft<sup>2</sup>

2 BED · 2 BATH

INTERIOR: 628 ft<sup>2</sup>

EXTERIOR: 95 ft<sup>2</sup>

TOTAL: 723 ft<sup>2</sup>

2 BED · 2 BATH