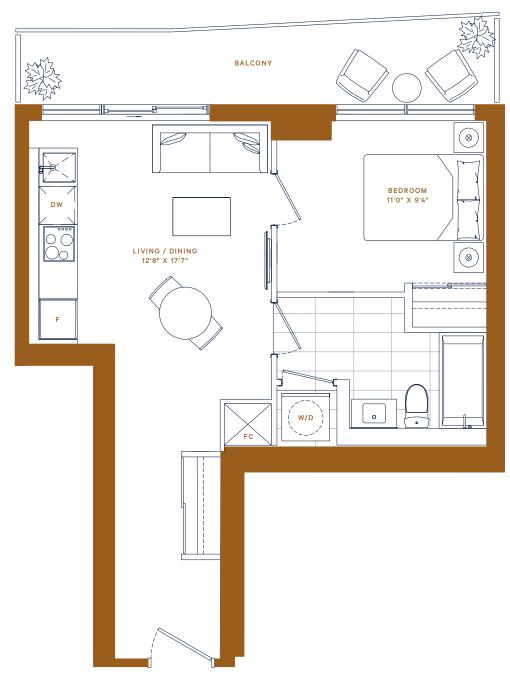

### **PH** · 12 1 BED

INTERIOR: 538 ft<sup>2</sup> EXTERIOR: 102 ft<sup>2</sup>

TOTAL: 640 ft<sup>2</sup>

1BED + DEN

INTERIOR: 554 ft<sup>2</sup> EXTERIOR: 72 ft<sup>2</sup>

TOTAL: 626 ft<sup>2</sup>

2 BED · 2 BATH