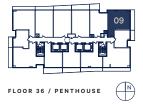

INTERIOR: 649 ft<sup>2</sup>

EXTERIOR: 109 ft<sup>2</sup>

TOTAL: 758 ft<sup>2</sup>

2 BED + MEDIA · 2 BATH

INTERIOR: 770 ft<sup>2</sup> EXTERIOR: 109 ft<sup>2</sup> TOTAL: 879 ft<sup>2</sup>